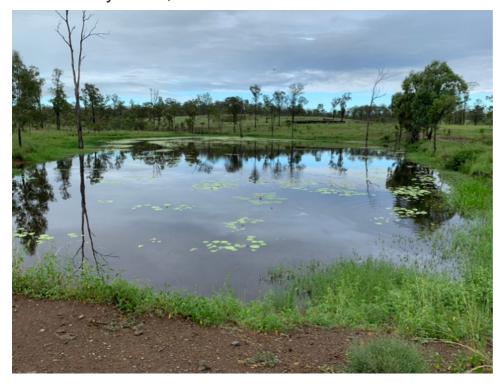

# Photo Gallery

443 Railway Road, Booyal

WATER: Water is available from a large main dam plus smaller stock dams. Duingal Creek runs through the whole property with permanent water holes throughout.

Plenty of catchments that could service more dams.