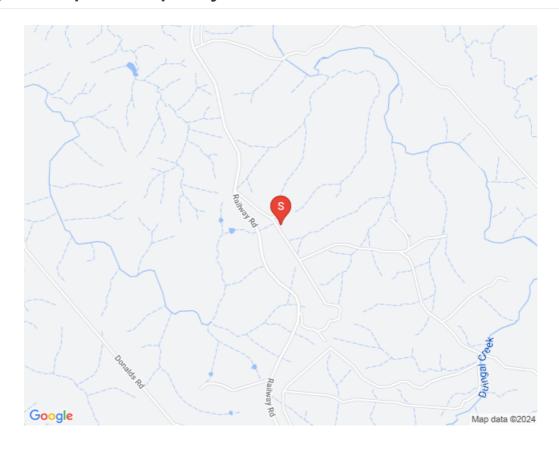

. There is a really good set of heavy timber yards with a vet crush and loading ramp. Good practical layout � easy to work.

WATER: Water is available from a large main dam plus smaller stock dams. Duingal Creek runs through the whole property with permanent water holes throughout.

Plenty of catchments that could service more dams.

If you have been searching for a paddock of this size with such a great location it would be wise to give me a call without delay. Cattle do exceptionally well on this property.

Well priced. Cattle country at the moment is quite rare to find.

| 443 | Railway  | Road. | <b>BOOYAL</b> | OI D |
|-----|----------|-------|---------------|------|
| 440 | Tallyvav | Noau. | DOUTAL        | QLD  |





443 Railway Road, Booyal

# Google Map - Property Location Map







443 Railway Road, Booyal

# Helpful Information

**Bundaberg Waste Collection Map** 

Bundaberg School Catchment Interactive Map

Topographical Infrastructure Overview





443 Railway Road, Booyal

### Disclaimer

The information included in this eBook has been furnished to us by the Vendor of the property. We have not verified whether or not that information is accurate and have no belief one way or another in its accuracy. We do not accept any responsibility to any person for its accuracy and do no more than pass it on. All interested parties should make and rely upon their own enquiries in order to determine whether or not this information is in fact accurate.