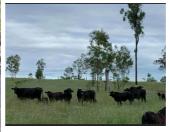

#### COUNTRY

Gently undulating improved quality country with selected area of mixed grasses including native, Rhodes, Spear, Creeping blue grass and Wyns Cassia. Carrying Capacity in good rainy seasons would be at least 100+ breeders, in drought times approx 60 head comfortably. Currently running Brahman cattle.