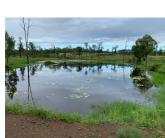

WATER: Water is available from a large main dam plus smaller stock dams. Duingal Creek runs through the whole property with permanent water holes throughout.

Plenty of catchments that could service more dams.