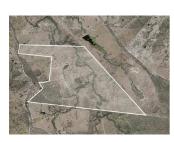

443 Railway Road, Booyal

### **Table of Contents**

- Meet the Sales Agent
- Photo Gallery
- Property Details
- Google Map Property Location
- Helpful Information
- Disclaimer



**Christine Banks** 

0413 099 901 4152 1122 christine.b@fnbundy.com.au



443 Railway Road, Booyal





443 Railway Road, Booyal

# Photo Gallery

















































443 Railway Road, Booyal

### **Property Details**



#### 443 Railway Road, BOOYAL QLD



AREA: 227.16 hectares (561 acres) Located approx. 1 hour drive to Bundaberg. South of Bundaberg.

#### COUNTRY

Gently undulating improved quality country with selected area of mixed grasses including native, Rhodes, Spear, Creeping blue grass and Wyns Cassia. Carrying Capacity in good rainy seasons would be at least 100+ breeders, in drought times approx 60 head comfortably. Currently running Brahman cattle.

FENCING/WATER/PADDOCKS: Fully fenced boundary and 8 internal paddocks. Laneway system to the yards, everything in good order. There is a really good set of heavy timber yards with a vet crush and loading ramp. Good practical layout � easy to work.

WATE