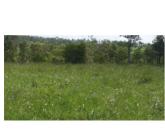

# Photo Gallery

443 Railway Road, Booyal

#### COUNTRY

Gently undulating improved quality country with selected area of mixed grasses including native, Rhodes, Spear, Creeping blue grass and Wyns Cassia. Carrying Capacity in good rainy seasons would be at least 100+ breeders, in drought times approx 60 head comfortably. Currently running Brahman cattle.