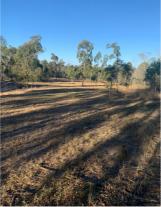

#### COUNTRY

Gently undulating improved quality country with selected area of mixed grasses including native, Rhodes, Spear, Creeping blue grass and Wyns Cassia. Carrying Capacity in good rainy seasons would be at least 100+ breeders, in drought times approx 60 head comfortably. Currently running Brahman cattle.

FENCING/WATER/PADDOCKS: Fully fenced boundary and 8 internal paddocks. Laneway system to the yards, everything in good order. There is a really good set of heavy timber yards with a vet crush and loading ramp. Good practical layout � easy to work.