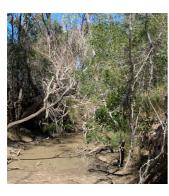

# Photo Gallery

443 Railway Road, Booyal

WATER: Water is available from a large main dam plus smaller stock dams. Duingal Creek runs through the whole property with permanent water holes throughout.

Plenty of catchments that could service more dams.