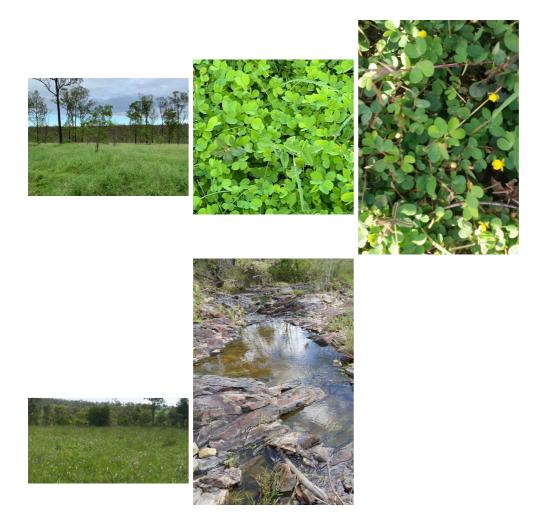

# Photo Gallery

443 Railway Road, Booyal

#### COUNTRY

Gently undulating improved quality country with selected area of mixed grasses including native, Rhodes, Spear, Creeping blue grass and Wyns Cassia. Carrying Capacity in good rainy seasons would be at least 100+ breeders, in drought times approx 60 head comfortably. Currently running Brahman cattle.

WATER: Water is available from a large main dam plus smaller stock dams. Duingal Creek runs through the whole property with permanent water holes throughout.

Plenty of catchments that could service more dams.