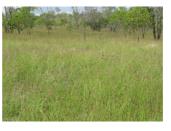

# Photo Gallery

443 Railway Road, Booyal

#### COUNTRY

Gently undulating improved quality country with selected area of mixed grasses including native, Rhodes, Spear, Creeping blue grass and Wyns Cassia. Carrying Capacity in good rainy seasons would be at least 100+ breeders, in drought times approx 60 head comfortably. Currently running Brahman cattle.