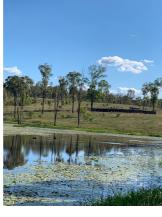

#### 443 Railway Road, BOOYAL QLD

AREA: 227.16 hectares (561 acres) Located approx. 1 hour drive to Bundaberg. South of Bundaberg.

#### COUNTRY

Gently undulating improved quality country with selected area of mixed grasses including native, Rhodes, Spear, Creeping blue grass and Wyns Cassia. Carrying Capacity in good rainy seasons would be at least 100+ breeders, in drought times approx 60 head comfortably. Currently running Brahman cattle.

WATER: Water is available from a large main dam plus smaller stock dams. Duingal Creek runs through the whole property with permanent water holes throughout.

Plenty of catchments that could service more dams.