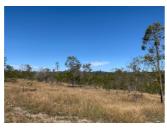

# Photo Gallery

443 Railway Road, Booyal

#### COUNTRY

Gently undulating improved quality country with selected area of mixed grasses including native, Rhodes, Spear, Creeping blue grass and Wyns Cassia. Carrying Capacity in good rainy seasons would be at least 100+ breeders, in drought times approx 60 head comfortably. Currently running Brahman cattle.